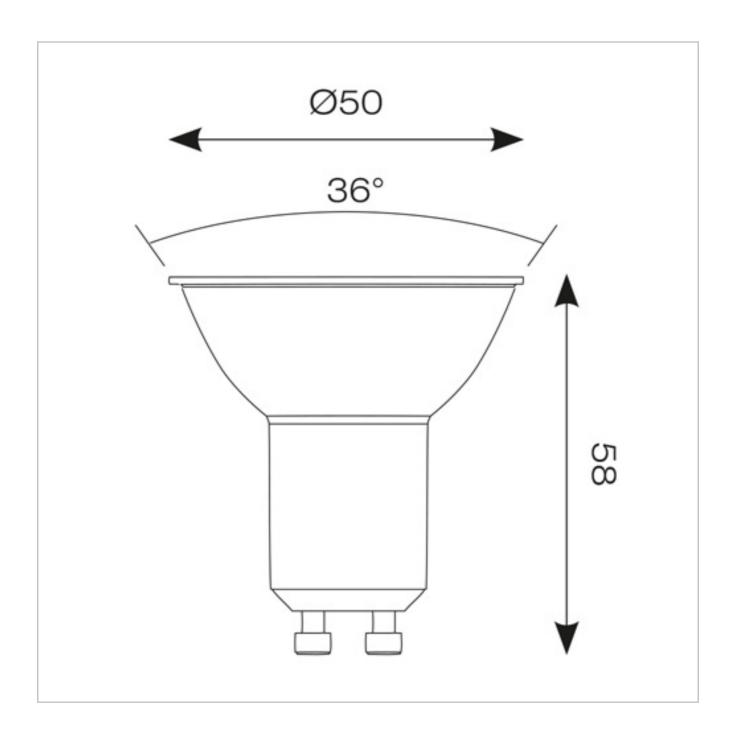

## **General Information**

| Lamp Type           | GU10     |
|---------------------|----------|
| Colour / Finish     | White    |
| Bluetooth Enabled   | Yes      |
| IP Rating           | IP20     |
| Internal / External | Internal |
| Warranty (Years)    | 3        |
| CE Mark             | Yes      |
| Length (mm)         | 58       |
| Diameter (mm)       | 50       |
|                     |          |